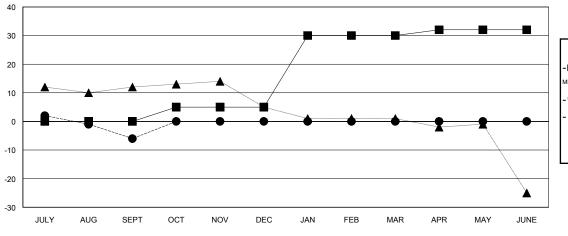

## GOALS AND ACTUAL MEMBERS CUMULATIVE

|      | CURRENT YEAR GOALS FOR NEW |
|------|----------------------------|
| мемв | ERS                        |

- CURRENT YEAR ACTUAL MEMBERS

- ▲ - LAST YEAR ACTUAL MEMBERS